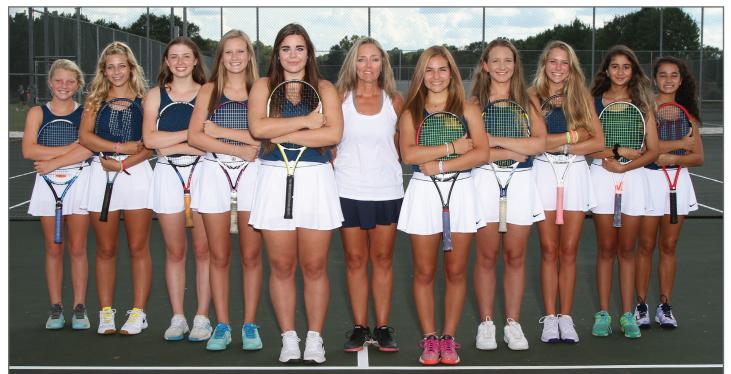

### TENNIS

### **Girls Tennis Fall 2020**

| Name              | Grade |
|-------------------|-------|
| Fiorella Bozzetto | 12    |
| Grace Campbell    | 12    |
| Samantha Omar     | 12    |
| Ally Wandasiewicz | 12    |
| Olivia Lamm       | 11    |
| Maddie Montez     | 11    |
| Isabella Ellis    | 10    |
| Allie McCleer     | 9     |
| Reese Scoggins    | 9     |
| Cooper Lehman     | 7     |

Coach: Andi Scoggins