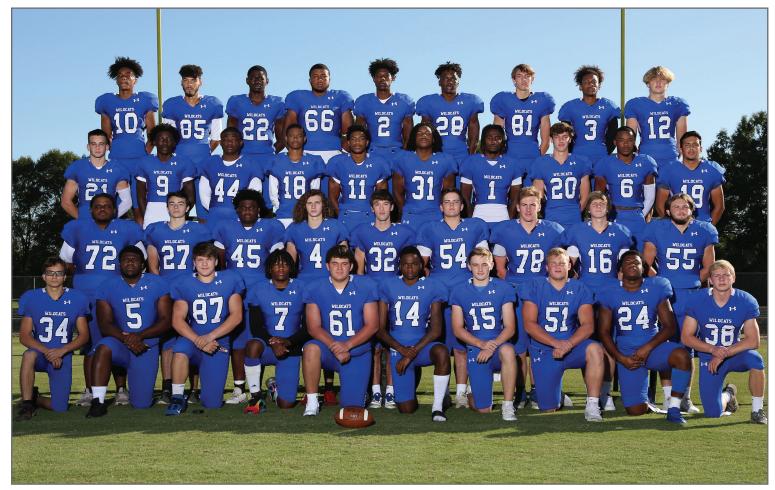

# WOODMONT VARSITY 2020

| #  | NAME                | Yr | POS    | #  | NAME                 | Yr    | POS    |
|----|---------------------|----|--------|----|----------------------|-------|--------|
| 1  | Ty Anderson         | 12 | WR/DB  | 24 | Jeremiah Massey      | 12    | RB/DL  |
| 2  | NaTravis Shumate    | 12 | TE/DL  | 25 | Jameal Brown         | 10    | RB/LB  |
| 3  | Julian Simpson      | 11 | QB/DB  | 27 | Caden Barnes         | 12    | WR/DB  |
| 4  | Nondi Mayer         | 12 | WR/DB  | 28 | Keveon Aiken         | 10    | RB/LB  |
| 5  | Jamir Wallace       | 12 | RB/DL  | 31 | Jayden Dawson        | 11    | RB/DL  |
| 6  | Jamieryon Yeargin   | 12 | TE/DL  | 32 | Bennett McDowell     | 11    | WR/DB  |
| 7  | Rashun Kennedy      | 12 | RB/LB  | 34 | Jake McFarlin        | 11    | WR/DB  |
| 8  | Adam Reid           | 11 | TE/LB  | 38 | Cooper Strange       | 12    | RB/LB  |
| 9  | Mazeo Bennett       | 9  | WR/CB  | 44 | David Smith          | 11    | OL/DL  |
| 10 | Joshua Jackson      | 11 | DB/WR  | 45 | Thai'lan Lawler      | 12    | RB /DL |
| 11 | Jayvion Hawthorne   | 11 | RB/LB  | 51 | Gavin Sais           | 11    | OL/DL  |
| 12 | Logan Steele        | 11 | QB/LB  | 54 | Connor Dickson       | 12    | OL/DL  |
| 13 | Davion Burnside     | 10 | RB/LB  | 55 | Nathan Fowler        | 12    | OL/DL  |
| 14 | Xzayvier Williams   | 11 | WR/K   | 56 | Luke Munsick         | 10    | OL/DL  |
| 15 | Nathan Mercer       | 12 | QB/DB  | 61 | Jacob Torrence       | 11    | OL/DL  |
| 16 | Bryson Crist        | 11 | WR/DB  | 66 | DJ Fowler            | 11    | OL/DL  |
| 17 | Triston Berry       | 9  | QB/OLB | 72 | Jamiroquai Brockma   | an 12 | OL/DL  |
| 18 | Omaryion Boatwright | 11 | WR/DB  | 77 | Nijah Simpson        | 10    | OL/DL  |
| 19 | Sean Caldera        | 12 | WR/DL  | 78 | Chase Browning       | 12    | OL/DL  |
| 20 | Camp Burney         | 12 | K      | 81 | Matthew Brown        | 11    | TE/LB  |
| 21 | Cal Drummond        | 12 | WR/LB  | 85 | Jaxon Hiott-Richards | on 11 | TE/LB  |
| 22 | Joshua Kamoto       | 12 | RB/LB  | 87 | Zachary Poole        | 11    | TE/DL  |
|    |                     |    |        |    |                      |       |        |

# FOOTBALL VARSITY 2020