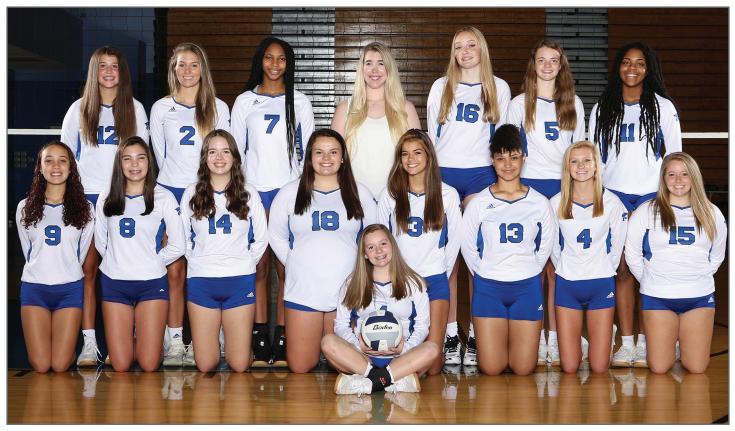

# VARSITY VOLLEYBALL

### Varsity Volleyball Roster 2020

| Number | Player            | Number | Player           |
|--------|-------------------|--------|------------------|
| 1      | Carly Shepherd    | 11     | Hannah Jackson   |
| 2      | Drew Howard       | 12     | Bailey Beck      |
| 3      | Sydnee Haney      | 13     | Bryanna Chandler |
| 4      | Madi Broome       | 14     | Sophia Nunn      |
| 5      | Carson Chipiwalt  | 15     | Kayla Shepherd   |
| 7      | Symone Wyatt      | 16     | Anna Fiddelke    |
| 8      | Sophia Rizzitello | 18     | Ellison Fendley  |
| 9      | Amiyah Jessup     |        |                  |

Varsity Coach: Haleigh Horgan JV Coach: Carolyn Sullivan

JV Managers: Kaleigh Turner, Kelcee Handy