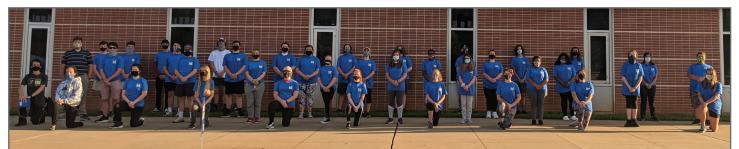

# FOOTBALL VARSITY 2020

# WOODMONT VARSITY 2020

| #  | NAME                | Yr | POS    | #  | NAME                 | Yr    | POS    |
|----|---------------------|----|--------|----|----------------------|-------|--------|
| 1  | Ty Anderson         | 12 | WR/DB  | 24 | Jeremiah Massey      | 12    | RB/DL  |
| 2  | NaTravis Shumate    | 12 | TE/DL  | 25 | Jameal Brown         | 10    | RB/LB  |
| 3  | Julian Simpson      | 11 | QB/DB  | 27 | Caden Barnes         | 12    | WR/DB  |
| 4  | Nondi Mayer         | 12 | WR/DB  | 28 | Keveon Aiken         | 10    | RB/LB  |
| 5  | Jamir Wallace       | 12 | RB/DL  | 31 | Jayden Dawson        | 11    | RB/DL  |
| 6  | Jamieryon Yeargin   | 12 | TE/DL  | 32 | Bennett McDowell     | 11    | WR/DB  |
| 7  | Rashun Kennedy      | 12 | RB/LB  | 34 | Jake McFarlin        | 11    | WR/DB  |
| 8  | Adam Reid           | 11 | TE/LB  | 38 | Cooper Strange       | 12    | RB/LB  |
| 9  | Mazeo Bennett       | 9  | WR/CB  | 44 | David Smith          | 11    | OL/DL  |
| 10 | Joshua Jackson      | 11 | DB/WR  | 45 | Thai'lan Lawler      | 12    | RB /DL |
| 11 | Jayvion Hawthorne   | 11 | RB/LB  | 51 | Gavin Sais           | 11    | OL/DL  |
| 12 | Logan Steele        | 11 | QB/LB  | 54 | Connor Dickson       | 12    | OL/DL  |
| 13 | Davion Burnside     | 10 | RB/LB  | 55 | Nathan Fowler        | 12    | OL/DL  |
| 14 | Xzayvier Williams   | 11 | WR/K   | 56 | Luke Munsick         | 10    | OL/DL  |
| 15 | Nathan Mercer       | 12 | QB/DB  | 61 | Jacob Torrence       | 11    | OL/DL  |
| 16 | Bryson Crist        | 11 | WR/DB  | 66 | DJ Fowler            | 11    | OL/DL  |
| 17 | Triston Berry       | 9  | QB/OLB | 72 | Jamiroquai Brockma   | an 12 | OL/DL  |
| 18 | Omaryion Boatwright | 11 | WR/DB  | 77 | Nijah Simpson        | 10    | OL/DL  |
| 19 | Sean Caldera        | 12 | WR/DL  | 78 | Chase Browning       | 12    | OL/DL  |
| 20 | Camp Burney         | 12 | K      | 81 | Matthew Brown        | 11    | TE/LB  |
| 21 | Cal Drummond        | 12 | WR/LB  | 85 | Jaxon Hiott-Richards | on 11 | TE/LB  |
| 22 | Joshua Kamoto       | 12 | RB/LB  | 87 | Zachary Poole        | 11    | TE/DL  |
|    |                     |    |        |    |                      |       |        |