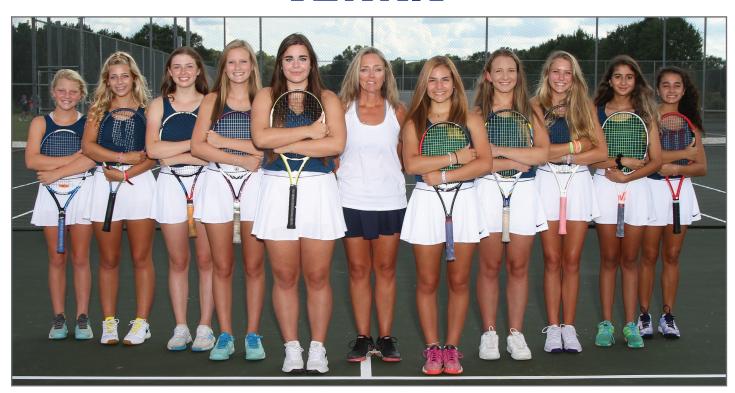

# **TENNIS**

#### **Girls Tennis Fall 2020**

| Name              | Grade |
|-------------------|-------|
| Fiorella Bozzetto | 12    |
| Grace Campbell    | 12    |
| Samantha Omar     | 12    |
| Ally Wandasiewicz | 12    |
| Olivia Lamm       | 11    |
| Maddie Montez     | 11    |
| Isabella Ellis    | 10    |
| Allie McCleer     | 9     |
| Reese Scoggins    | 9     |
| Cooper Lehman     | 7     |

Coach: Andi Scoggins