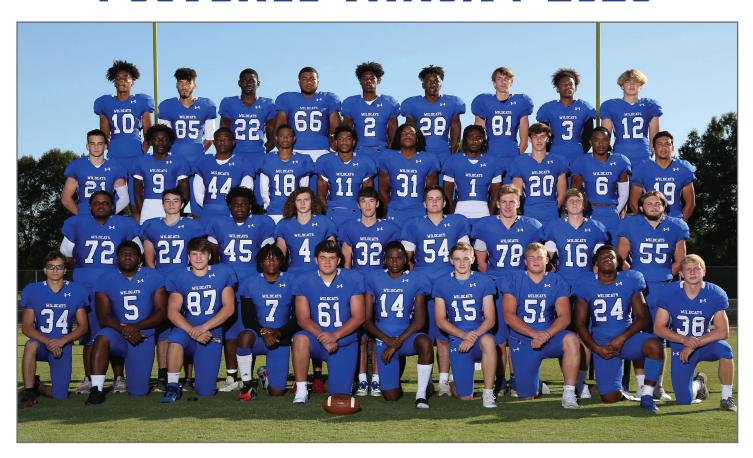

# WOODMONT VARSITY 2020

| #  | NAME                | Yr | POS   | #  | NAME                  | Yr   | POS   |
|----|---------------------|----|-------|----|-----------------------|------|-------|
| 1  | Ty Anderson         | 12 | WR/DB | 27 | Caden Barnes          | 12   | WR/DB |
| 2  | NaTravis Shumate    | 12 | TE/DL | 28 | Keveon Aiken          | 10   | RB/LB |
| 3  | Julian Simpson      | 11 | QB/DB | 30 | Marquan Lewis         | 11   | WR/DB |
| 4  | Nondi Mayer         | 12 | WR/DB | 31 | Jayden Dawson         | 11   | RB/DL |
| 5  | Jamir Wallace       | 12 | RB/DL | 32 | Bennett McDowell      | 11   | WR/DB |
| 6  | Jamieryon Yeargin   | 12 | TE/DL | 34 | Jake McFarlin         | 11   | WR/DB |
| 7  | Rashun Kennedy      | 12 | RB/LB | 38 | Cooper Strange        | 12   | RB/LB |
| 8  | Adam Reid           | 11 | TE/LB | 44 | David Smith           | 11   | OL/DL |
| 9  | Mazeo Bennett       | 9  | WR/CB | 45 | Thai'lan Lawler       | 12   | RB/DL |
| 10 | Joshua Jackson      | 11 | DB/WR | 51 | Gavin Sais            | 11   | OL/DL |
| 11 | Jayvion Hawthorne   | 11 | RB/LB | 54 | Connor Dickson        | 12   | OL/DL |
| 12 | Logan Steele        | 11 | QB/LB | 55 | Nathan Fowler         | 12   | OL/DL |
| 13 | Davion Burnside     | 10 | RB/LB | 56 | Luke Munsick          | 10   | OL/DL |
| 14 | Xzayvier Williams   | 11 | WR/K  | 60 | Laurence Williams     | 11   | OL/DL |
| 15 | Nathan Mercer       | 12 | QB/DB | 61 | Jacob Torrence        | 11   | OL/DL |
| 16 | Bryson Crist        | 11 | WR/DB | 66 | DJ Fowler             | 11   | OL/DL |
| 18 | Omaryion Boatwright | 11 | WR/DB | 72 | Jamiroquai Brockmar   | 12   | OL/DL |
| 19 | Sean Caldera        | 12 | WR/DL | 77 | Nijah Simpson         | 10   | OL/DL |
| 20 | Camp Burney         | 12 | K     | 78 | Chase Browning        | 12   | OL/DL |
| 21 | Cal Drummond        | 12 | WR/LB | 81 | Matthew Brown         | 11   | TE/LB |
| 22 | Joshua Kamoto       | 12 | RB/LB | 85 | Jaxon Hiott-Richardso | n 11 | TE/LB |
| 24 | Jeremiah Massey     | 12 | RB/DL | 87 | Zachary Poole         | 11   | TE/DL |
| 25 | Jameal Brown        | 10 | RB/LB |    |                       |      |       |

# FOOTBALL VARSITY 2020