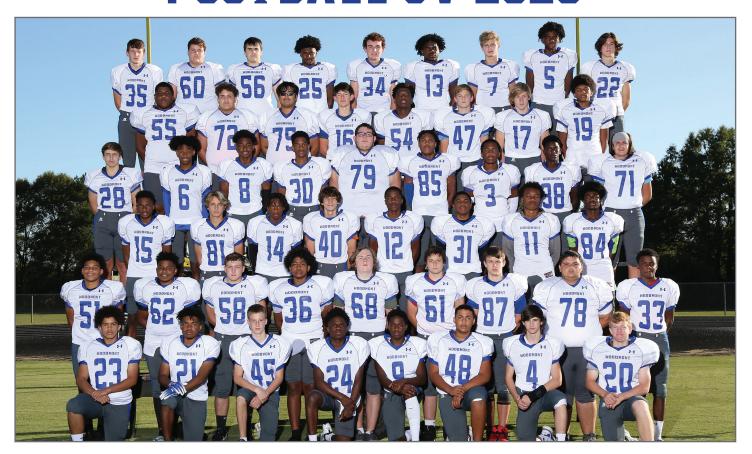

# WOODMONT VARSITY 2020

| #  | NAME                | Yr | POS   | #  | NAME                  | Yr   | POS   |
|----|---------------------|----|-------|----|-----------------------|------|-------|
| 1  | Ty Anderson         | 12 | WR/DB | 27 | Caden Barnes          | 12   | WR/DB |
| 2  | NaTravis Shumate    | 12 | TE/DL | 28 | Keveon Aiken          | 10   | RB/LB |
| 3  | Julian Simpson      | 11 | QB/DB | 30 | Marquan Lewis         | 11   | WR/DB |
| 4  | Nondi Mayer         | 12 | WR/DB | 31 | Jayden Dawson         | 11   | RB/DL |
| 5  | Jamir Wallace       | 12 | RB/DL | 32 | Bennett McDowell      | 11   | WR/DB |
| 6  | Jamieryon Yeargin   | 12 | TE/DL | 34 | Jake McFarlin         | 11   | WR/DB |
| 7  | Rashun Kennedy      | 12 | RB/LB | 38 | Cooper Strange        | 12   | RB/LB |
| 8  | Adam Reid           | 11 | TE/LB | 44 | David Smith           | 11   | OL/DL |
| 9  | Mazeo Bennett       | 9  | WR/CB | 45 | Thai'lan Lawler       | 12   | RB/DL |
| 10 | Joshua Jackson      | 11 | DB/WR | 51 | Gavin Sais            | 11   | OL/DL |
| 11 | Jayvion Hawthorne   | 11 | RB/LB | 54 | Connor Dickson        | 12   | OL/DL |
| 12 | Logan Steele        | 11 | QB/LB | 55 | Nathan Fowler         | 12   | OL/DL |
| 13 | Davion Burnside     | 10 | RB/LB | 56 | Luke Munsick          | 10   | OL/DL |
| 14 | Xzayvier Williams   | 11 | WR/K  | 60 | Laurence Williams     | 11   | OL/DL |
| 15 | Nathan Mercer       | 12 | QB/DB | 61 | Jacob Torrence        | 11   | OL/DL |
| 16 | Bryson Crist        | 11 | WR/DB | 66 | DJ Fowler             | 11   | OL/DL |
| 18 | Omaryion Boatwright | 11 | WR/DB | 72 | Jamiroquai Brockmar   | 12   | OL/DL |
| 19 | Sean Caldera        | 12 | WR/DL | 77 | Nijah Simpson         | 10   | OL/DL |
| 20 | Camp Burney         | 12 | K     | 78 | Chase Browning        | 12   | OL/DL |
| 21 | Cal Drummond        | 12 | WR/LB | 81 | Matthew Brown         | 11   | TE/LB |
| 22 | Joshua Kamoto       | 12 | RB/LB | 85 | Jaxon Hiott-Richardso | n 11 | TE/LB |
| 24 | Jeremiah Massey     | 12 | RB/DL | 87 | Zachary Poole         | 11   | TE/DL |
| 25 | Jameal Brown        | 10 | RB/LB |    |                       |      |       |

# FOOTBALL VARSITY 2020