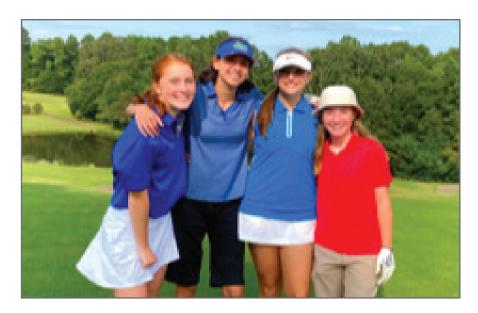

#### **Girls Golf Team Fall 2020**

left to right: Sarah Hobson Anne Brudage Analise Mayfield Shea Kennedy not pictured: Avery Armstrong Caroline Duncan Jordan Duncan Victoria Jackson Maggie McLean

Girls Head Coach: Steve Long